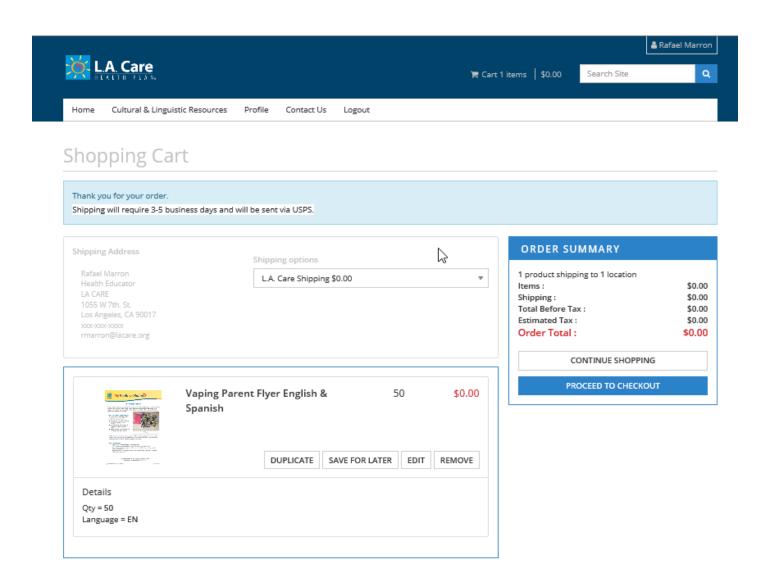

6. Browse for desired topics you would like to order.

7. Select quantity and language, and add to cart.

8. Double-check the materials in your cart are correct and proceed to checkout.

9. Verify your information in "Payment Method" box and place order. (Note: Payment method information is to input the address the materials will be delivered to. Material orders are free of charge.)