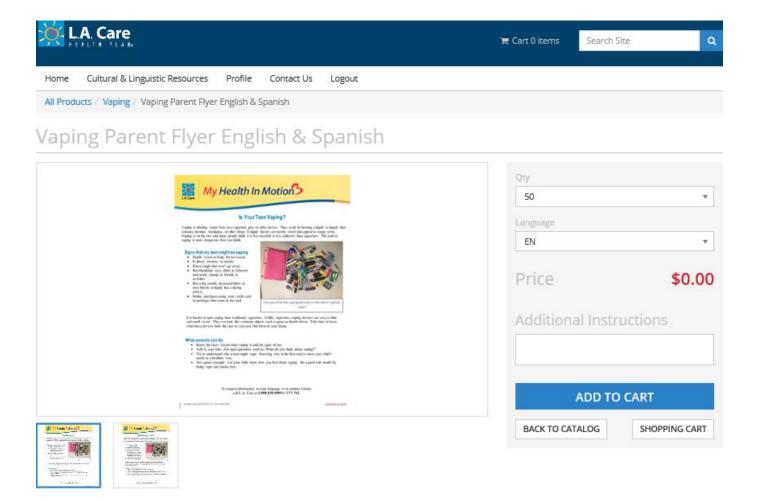

6. Browse for desired topics you would like to order.

7. Select quantity and language, and add to cart.

8. Double-check the materials in your cart are correct and proceed to checkout.

9. Verify your information in "Payment Method" box and place order. (Note: Payment method information is to input the address the materials will be delivered to. Material orders are free of charge.)