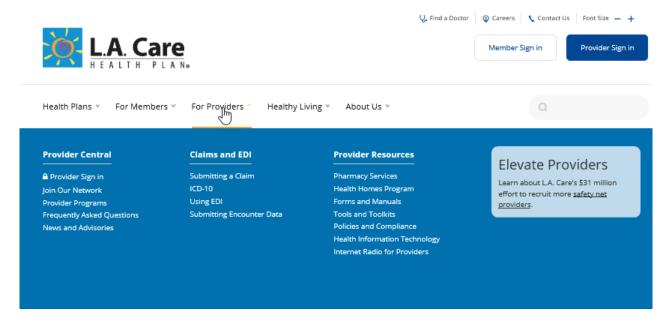

## Health Education, Cultural & Linguistic Services Materials Portal

- 1. Go to www.lacare.org
- 2. Under "For Providers" tab, click on "Tools and Toolkits".

3. You will be redirected to the Tools and Toolkits page. Scroll down and click on "Go to Health Ed Tools"

4. You will be redirected to Health Education Tools page. Click on first bulleted hyperlink: "Order free health education and cultural and linguistic services materials."