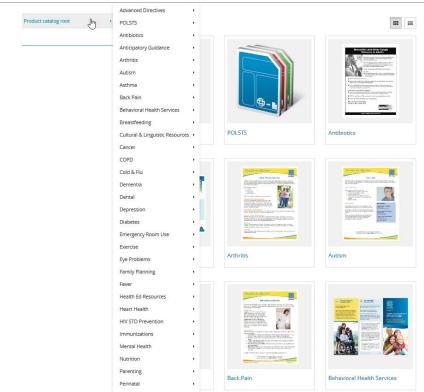

6. Browse for desired topics you would like to order.

7. Select quantity and language, and add to cart.

8. Double-check the materials in your cart are correct and proceed to checkout.

9. Verify your information in "Payment Method" box and place order. (Note: Payment method information is to input the address the materials will be delivered to. Material orders are free of charge.)